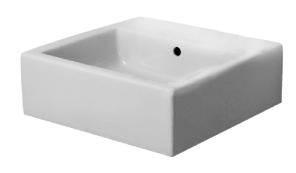

## PATRICIA BASIN

Cat. No. 4-46X

Basin: 20" x 20" Above Counter Height: 6 5/8" Faucet & spount holes: 1-3/8"

Flange: Flush w/ bottom of basin

\*Please do NOT drill hole without template or actual product.

## **Features:**

- ► Made of Fine Fire Clay for Durability
- ► Chip and stain resistant
- ► Available with 1-hole **(4-466)**, 4" CC **(4-464)** or 8" widespread **(4-468)**
- ► Pre-drilled overflow
- ► Stand available for basin
- ► Finished on all 4 sides