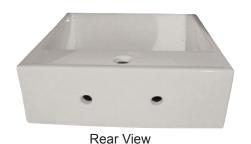

## **Features:**

- ► Made of Fine Fire Clay for Durability
- ► Chip and stain resistant
- ► Available with 1-hole **(4-466)**, 4" CC **(4-464)** or 8" widespread **(4-468)**
- ► Pre-drilled overflow
- ► Stand available for basin
- ► Finished on all 4 sides