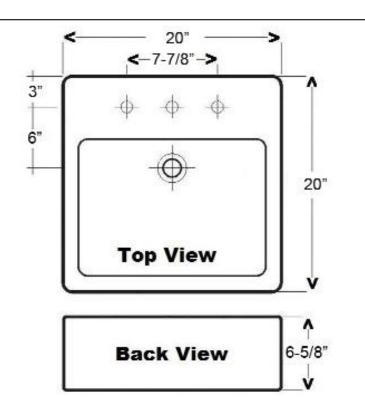

## PATRICIA BASIN

Cat. No. 4-46X

Basin: 20" x 20" Above Counter Height: 6 5/8" Faucet & spount holes: 1-3/8"

Flange: Flush w/ bottom of basin

\*Please do NOT drill hole without template or actual product.

## **Interior Dimensions:**

Basin Interior: 16 3/4" x 12 1/2"

Basin Depth: 4 1/2"